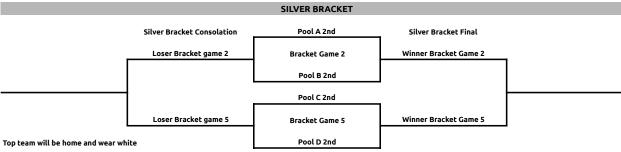

## Friday, December 1

| TIME     | HOME TEAM  | VISITING TEAM | GYM |
|----------|------------|---------------|-----|
| 8:30 AM  | Pool A 3rd | Pool B 3rd    | HS  |
| 11:30 AM | Pool C 2nd | Pool D 2nd    | HS  |
| 2:30 PM  | Pool C 1st | Pool D 1st    | HS  |
| 5:30 PM  | Pool A 2nd | Pool B 2nd    | HS  |
| 8:30 PM  | Pool A 1st | Pool B 1st    | HS  |

| TIME    | HOME TEAM  | VISITING TEAM | GYM |
|---------|------------|---------------|-----|
| 2:30 PM | Pool C 3rd | Pool D 3rd    | MS  |

| TIME     | Game                       | GYM |
|----------|----------------------------|-----|
| 8:30 AM  | Bronze Bracket Consolation | MS  |
| 11:30 AM | Silver Bracket Consolation | MS  |
| 2:30 PM  | Silver Bracket Final       | MS  |