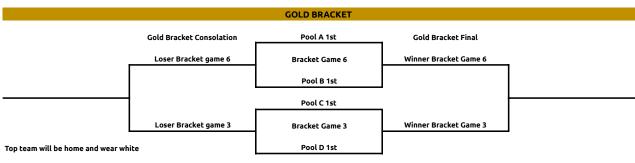

## Friday, December 1

| TIME     | HOME TEAM  | VISITING TEAM | GYM |
|----------|------------|---------------|-----|
| 8:30 AM  | Pool A 3rd | Pool B 3rd    | HS  |
| 11:30 AM | Pool C 2nd | Pool D 2nd    | HS  |
| 2:30 PM  | Pool C 1st | Pool D 1st    | HS  |
| 5:30 PM  | Pool A 2nd | Pool B 2nd    | HS  |
| 8:30 PM  | Pool A 1st | Pool B 1st    | HS  |

| TIME    | HOME TEAM  | VISITING TEAM | GYM |
|---------|------------|---------------|-----|
| 2:30 PM | Pool C 3rd | Pool D 3rd    | MS  |

## Saturday, December 2

| TIME     | Game                     | GYM |
|----------|--------------------------|-----|
| 8:30 AM  | Bronze Bracket Final     | HS  |
| 11:30 AM | Gold Bracket Consolation | HS  |
| 2:30 PM  | Gold Bracket Final       | HS  |